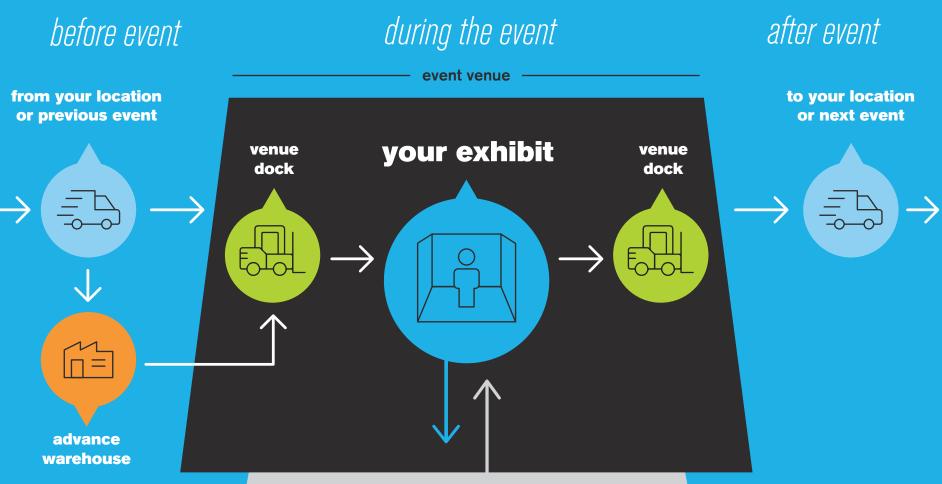

### **EXHIBITOR MOVE-IN**

For more information and helpful hints on pre-show procedures and move-in, please go to <u>Pre-Show FAQ</u>

Wednesday May 29, 2019 1:00 PM - 5:00 PM

### **EXHIBITOR MOVE-OUT**

For more information and helpful hints on post-show procedures and move-out, please go to <u>Post-Show FAQ</u>

Friday May 31, 2019 8:00 AM - 10:00 AM

We will begin returning empty containers at the close of the show.

### SHIPPING INFORMATION

Warehouse Shipping Address: Exhibiting Company Name / Booth # \_\_\_\_\_ 2019 SVG COLLEGE SPORTS SUMMIT C/O Freeman 841 Joseph E Lowery Blvd NW Atlanta, GA 30318 Freeman will accept crated, boxed or skidded material beginning Monday, April 29, 2019 at the above address. Items must weigh less than 5,000 pounds per piece and be of suitable size for industry standard enclosed trailers for transport from warehouse to show site. Material arriving after May 22, 2019 will be received at the warehouse with an additional after deadline charge. Warehouse materials are accepted at the warehouse Monday through Friday between the hours of 8:00 AM - 4:00 PM. If required, provide your carrier with this phone number: (404) 253-6494.

Freeman will receive shipments at the exhibit facility beginning Wednesday, May 29, 2019 at 1:00 PM. Shipments arriving before this date may be refused by the facility. Any charges incurred for early freight accepted by the facility will be the responsibility of the exhibitor. If required, provide your carrier with this phone number: (404) 253-6494.