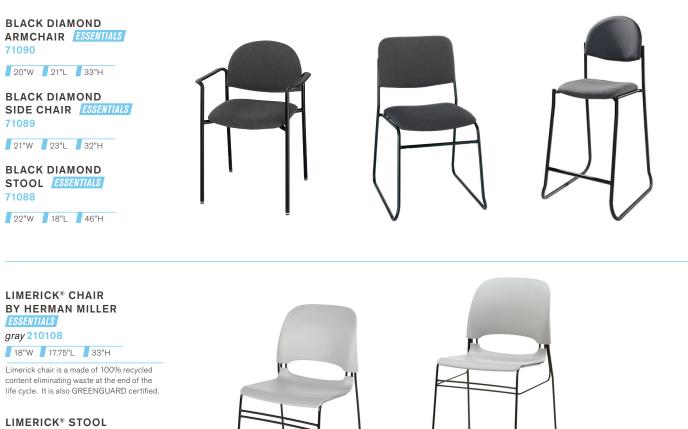

RTS SUMMIT | EVENT: 2019 SVG COLLEGE SPORTS SUMMIT                                                          |
| BOOTH NO: NO OF PCS                   | BOOTH NO: NO OF PCS                                                                            |
| PLACE ONE ON EACH PIECE SHI           | OVIDED FOR YOUR CONVENIENCE.<br>PPED TO ENSURE PROPER DELIVERY.<br>DED, COPIES ARE ACCEPTABLE. |

### FURNISHINGS

# **FIRST-CLASS FURNISHINGS**

Our wide selection of superior custom furniture pieces will suit any budget and design. With outstanding quality control standards and in-house maintenance, plus all-inclusive prices and warehouse locations across the country, you get exactly what you're looking for to make your show a success. Renting furniture from Freeman minimizes your shipping footprint.



BY HERMAN MILLER ESSENTIALS gray 210109 18"W 17.75"L 44"H





**ORION COMPUTER** KIOSK ESSENTIALS black **75079** 

28"L 28"D 40.5"H Computer not included.



### **Soho Series**



**BLACK-TOP** CAFÉ ESSENTIALS 72069

36" Round 30"H

**BLACK-TOP** MINI ESSENTIALS 72066 8" Round 18" H



**BLACK-TOP** BISTRO ESSENTIALS 72070 24" Round 42"H

72068 36" Round 42"H



**Chelsea Series** 

**BUTCHER BLOCK-TOP** CAFÉ ESSENTIALS 72063 30" Round 30"H

72064 36" Round 30"H



**BUTCHER BLOCK-TOP** BISTRO ESSENTIALS 720163 30" Round 42"H

720164 36" Round 42"H

**BRUSHED ALUMINUM** EASEL ESSENTIALS 220134

26" W 62"H when open









### FURNISHINGS

### **DRAPED OR UNDRAPED TABLES & COUNTERS**



ESSENTIALS

| TABLES                                                                             |