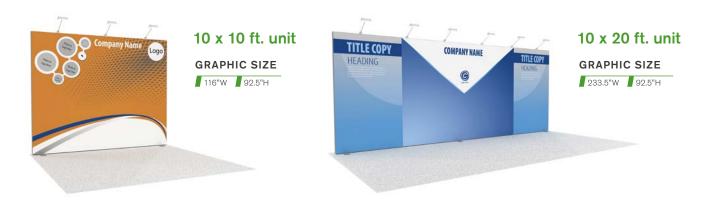

|                  |                    |               |

|           |   | TOTAL COST |            |
|-----------|---|------------|------------|
|           | + | =          |            |
| Sub-Total | - | N/A %Tax   | Total Cost |

# FIT TO PRINT

SmartFabric<sup>®</sup> is a triple-layered fabric made of 100 percent polyester that's ideal for printed graphics. It's an extremely versatile all-in-one fabric and has been treated to meet NFPA 701 small-scale flammability standards. This lightweight material provides an easy way to make a big impact and has a small shipping footprint to reduce your shipping cost and carbon emissions.



\* Client to provide print-ready artwork, or Freeman can design artwork for an additional fee.

### SMARTFABRIC<sup>®</sup> RENTAL EXHIBITS



### **RENTAL EXHIBITS INCLUDE:**

- Custom Fabric Graphic\* with zippered carrying case (fabric graphic purchased to keep)
- Rental Frame, a 100% recyclable structure
- 9' x 10' or 9' x 20' Classic Carpet (color selections on page 3)
- Exhibit Installation & Dismantle
- Exhibit Material Handling
- Nightly Vacuuming

- 3 Arm Lights per 10' Booth
- 6 Arm Lights per 20' Booth
- Power for lights only

### FRAME ONLY UNIT

If you rented a SmartFabric booth previously, you own the graphic. For subsequent shows, all you need to do is rent the frame. We will install your fabric graphic over the frame.\*\*



Rental Frame

page 2

- 9' x 10' or 9' x 20' Classic Carpet (color selections on page 3)
- Exhibit Installation & Dismantle
- Exhibit Material Handling
- Nightly Vacuuming
- 3 Arm Lights per