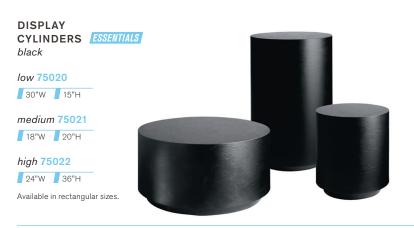

|
| BOOTH NO: NO OF PCS                   | BOOTH NO: NO OF PCS                                                                            |
| PLACE ONE ON EACH PIECE SHI           | OVIDED FOR YOUR CONVENIENCE.<br>PPED TO ENSURE PROPER DELIVERY.<br>DED, COPIES ARE ACCEPTABLE. |

### FURNISHINGS

# **FIRST-CLASS FURNISHINGS**

Our wide selection of superior custom furniture pieces will suit any budget and design. With outstanding quality control standards and in-house maintenance, plus all-inclusive prices and warehouse locations across the country, you get exactly what you're looking for to make your show a success. Renting furniture from Freeman minimizes your shipping footprint.



BY HERMAN MILLER ESSENTIALS gray 210109 18"W 17.75"L 44"H





**ORION COMPUTER** KIOSK ESSENTIALS black **75079** 

28"L 28"D 40.5"H Computer not included.



### **Soho Series**



**BLACK-TOP** CAFÉ ESSENTIALS 72069

36" Round 30"H

**BLACK-TOP** MINI ESSENTIALS 72066 8" Round 18" H



**BLACK-TOP** BISTRO ESSENTIALS 72070 24" Round 42"H

72068 36" Round 42"H



**Chelsea Series** 

**BUTCHER BLOCK-TOP** CAFÉ ESSENTIALS 72063 30" Round 30"H

72064 36" Round 30"H



**BUTCHER BLOCK-TOP** BISTRO ESSENTIALS 720163 30" Round 42"H

720164 36" Round 42"H

**BRUSHED ALUMINUM** EASEL ESSENTIALS 220134

26" W 62"H when open









### FURNISHINGS

### **DRAPED OR UNDRAPED TABLES & COUNTERS**



ESSENTIALS

| TABLES                                                                             |                         |                                |